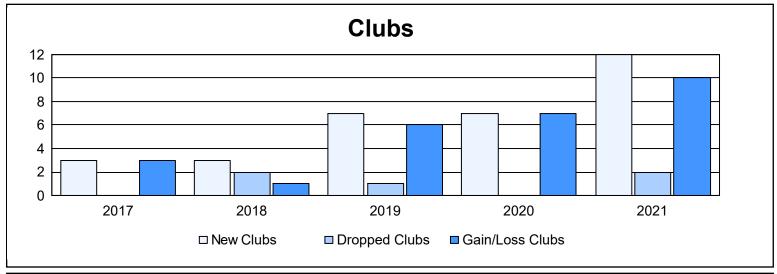

District D 6 As of June 2021 Cumulative

| Year      | New<br>Clubs | Dropped<br>Clubs | Gain/<br>Loss<br>Clubs | New<br>Members | Charter<br>Members | Reinstate<br>Members | Transfer<br>Members | Total<br>Member<br>Added | Total<br>Members<br>Dropped | Gain/<br>Loss<br>Members |
|-----------|--------------|------------------|------------------------|----------------|--------------------|----------------------|---------------------|--------------------------|-----------------------------|--------------------------|
| 2016-2017 | 3            | 0                | 3                      | 394            | 90                 | 17                   | 3                   | 504                      | 194                         | 310                      |
| 2017-2018 | 3            | 2                | 1                      | 318            | 85                 | 13                   | 8                   | 424                      | 360                         | 64                       |
| 2018-2019 | 7            | 1                | 6                      | 151            | 165                | 15                   | 2                   | 333                      | 305                         | 28                       |
| 2019-2020 | 7            | 0                | 7                      | 207            | 211                | 3                    | 0                   | 421                      | 187                         | 234                      |
| 2020-2021 | 12           | 2                | 10                     | 455            | 320                | 17                   | 5                   | 797                      | 342                         | 455                      |
| Average   | 6            | 1                | 5                      | 305            | 174                | 13                   | 4                   | 496                      | 278                         | 218                      |